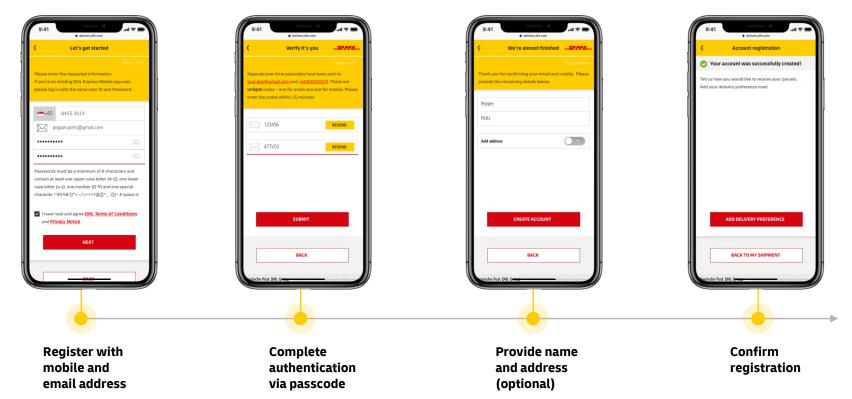

| 6%                                      | Signature Release                |
| HIGH END FASHION (DE)           | 69%                             | 14%                                     | Signature Release                |
| HIGH END FASHION (UK)           | 66%                             | 16%                                     | Signature Release                |

\*Note: The variance is impacted by destination country mix. Customers with high Signature Release rates are usually shippers with high volume to countries like the USA, Canada, Australia and the UK.





INTRODUCTION

**DELIVERY OPTIONS** 

## **RECEIVER REGISTRATION**

**ADVANCE DUTY COLLECTION** 

**DEPLOYMENT & CAPABILITIES** 

**NEXT STEPS** 



# **Receiver Registration**

## Four simple steps







# **Delivery Preference**

Set up one or more delivery preferences





## **How It Works**

Simplified delivery flow with delivery preference





## **Notification Preference**

Registered receivers can set their preferred notification channels











**INTRODUCTION** 

**DELIVERY OPTIONS** 

**RECEIVER REGISTRATION** 

## **ADVANCE DUTY COLLECTION**

**DEPLOYMENT & CAPABILITIES** 

**NEXT STEPS** 



# **Advance Duty Collection**

Receivers can pay the outstanding duty and/or tax online









Receiver is notified by email/SMS

Access landing page via smartlink in email/SMS

Review charges breakdown & make payment

Return to On Demand Delivery if required

Note: Shippers are not required to opt in for this advance duty collection feature as it is automatically applied to shi