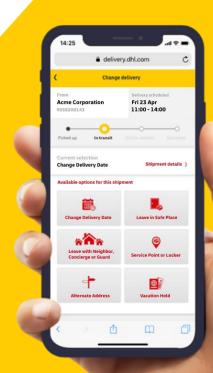

# **On Demand Delivery Website**

Intuitive user interface, easy to use

Leave in Safe Place

Leave with Neighbor, Concierge or Guard

Alternate Address

Vacation Hold

## **Change Delivery Date**

- Receiver selects a new delivery date and/or time window
- New delivery date may be up to 7 calendar days after originally scheduled

# Leave in Safe Place (Signature Release)

- Receiver authorizes DHL to leave the shipment without a signature in a specific place on a specific date at the Receiver's address
- Safe place deliveries always follow Receiver's instructions (e.g., "Leave at back door") and any applicable DHL courier guidelines (e.g., do not expose to inclement weather)

# Leave with Neighbor, Concierge or Guard

- Receiver nominates a neighbor or other authorized party to receive the shipment on their behalf
- ► The Receiver provides the neighbor's name and address (up to two houses either side of the original address or directly opposite), or designates the authorized party to receive the shipment

# Collect from Service Point or Locker

- Receiver requests collection from a DHL Service Point
- Nearest locations are shown on a map: DHL Service Centers, Partner Service Points and Lockers
- City or postcode can be changed to view DHL Service Points in different areas

- Receiver requests delivery to a different address (e.g., an office) on a specific date
- New address must be within the same delivery country

## **Vacation Hold**

- If on vacation, Receivers can request a new delivery date
- The new delivery date may be up to 30 calendar days after the originally scheduled date