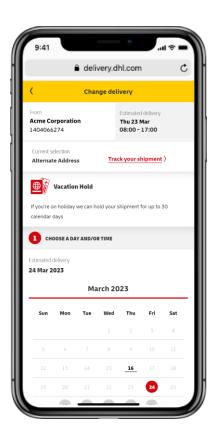

## **Vacation Hold**

- If on vacation, Receivers can request a new delivery date
- The new delivery date may be up to 30 calendar days after the originally scheduled date