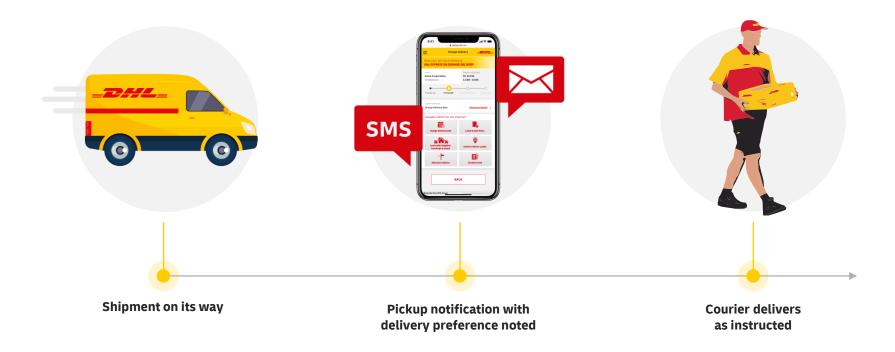

## **How On Demand Delivery Works**

### **Get Notified**

Receiver will be notified by SMS/email

#### **Access ODD**

Goes on On Demand Delivery via smart link

### **Make changes**

Makes delivery change request

### Confirmed

Request confirmed to Receiver via email

## Now sending

DHL executes the request

### Delivered

Shipment is delivered accordingly