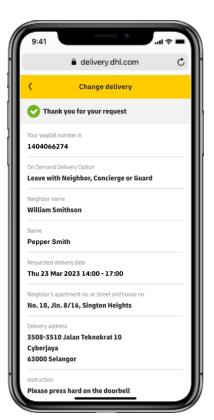

## **Leave with Neighbor**

Customer specifies a neighbor to receive the shipment on his or her behalf

# Leave with Neighbor, Concierge or Guard

- Receiver nominates a neighbor or other authorized party to receive the shipment on their behalf
- ► The Receiver provides the neighbor's name and address (up to two houses either side of the original address or directly opposite), or designates the authorized party to receive the shipment