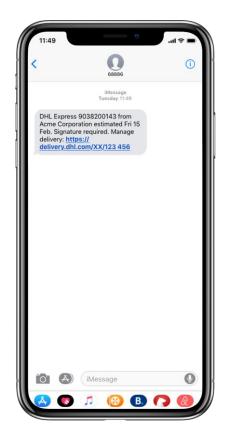

## **Receiver Notification**

Delivery updates sent to Receivers by SMS and/or email

### **Notifications include:**

- OHL Waybill number
- Your company/brand name
- Estimated Delivery Date
- Shipment-specific smart link to On Demand Delivery