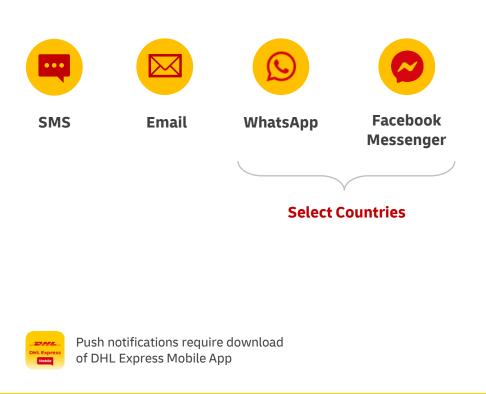

## **Receiver Notification**

Delivery updates sent to Receivers by SMS and/or email

### **Notifications are sent**

- After pick-up
- Before delivery
- Proactively for service incidents

### **Notifications include:**

- OHL Waybill number
- Your company/brand name
- Estimated Delivery Date
- Shipment-specific smart link to On Demand Delivery

## **Optional Shipper branding**

- Your company/brand logo on email
- Customizable email
   Sender name