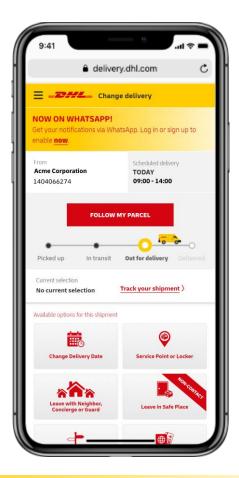

## **How On Demand Delivery Works**

## Overview

### **Get Notified**

Receiver will be notified by SMS/email

#### **Access ODD**

Goes on On Demand Delivery via smart link

### **Make changes**

Makes delivery change request

### Confirmed

Request confirmed to Receiver via email

## Now sending

DHL executes the request

### Delivered

Shipment is delivered accordingly

## **Change Delivery Date**

- Receiver selects a new delivery date and/or time window
- New delivery date may be up to 7 calendar days after originally scheduled

# Collect from Service Point or Locker

- Receiver requests collection from a DHL Service Point
- Nearest locations are shown on a map: DHL Service Centers, Partner Service Points and Lockers
- City or postcode can be changed to view DHL Service Points in different areas