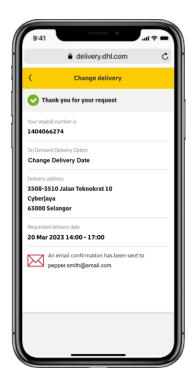

## **Change Delivery Date**

- Receiver selects a new delivery date and/or time window
- New delivery date may be up to 7 calendar days after originally scheduled

## **Confirmation page**

A confirmation is displayed after Receiver makes a delivery option change

### **Email confirmation**

Receiver also gets confirmation via email with details of the delivery change