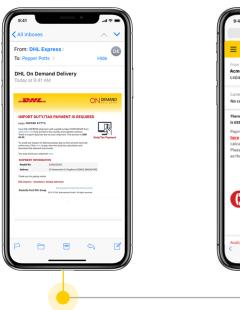

## What is On Demand Delivery?

An online platform that allows Receivers to manage their shipment delivery

# **Advance Duty Collection**

Receivers can pay the outstanding duty and/or tax online

Receiver is notified by email/SMS

Access landing page via smartlink in email/SMS

Review charges breakdown & make payment

Return to On Demand Delivery if required

Note: Shippers are not required to opt in for this advance duty collection feature as it is automatically applied to shipments with outstanding duty/tax.

INTRODUCTION