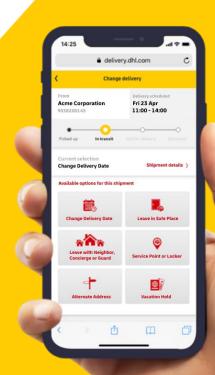

## **Change Delivery Date**

- Receiver selects a new delivery date and/or time window
- New delivery date may be up to 7 calendar days after originally scheduled

## **#1 option preferred by Receivers!**