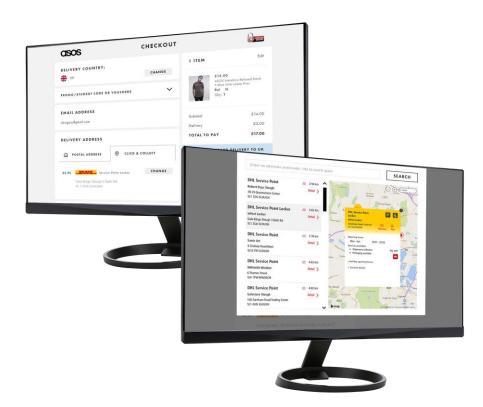

# **Highlights – Shipper Integration**

Offer your Customers delivery options at checkout

<sup>\*</sup>Note: Delivery option data is captured on your website and sent seamlessly to DHL as part of the shipment creation process.

# **On Demand Delivery Website**

Intuitive user interface, easy to use

Leave in Safe Place

Leave with Neighbor, Concierge or Guard

Alternate Address

Vacation Hold