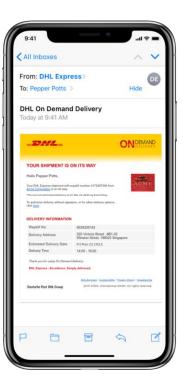

## **Receiver Notification**

Delivery updates sent to Receivers by SMS and/or email

### **Notifications include:**

- OHL Waybill number
- Your company/brand name
- Estimated Delivery Date
- Shipment-specific smart link to On Demand Delivery

## **Optional Shipper branding**

- Your company/brand logo on email
- Customizable email
   Sender name