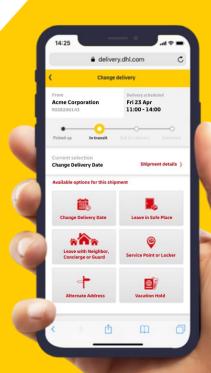

# **On Demand Delivery Website**

Intuitive user interface, easy to use

Leave in Safe Place

Leave with Neighbor, Concierge or Guard

Alternate Address

Vacation Hold

## **Change Delivery Date**

- Receiver selects a new delivery date and/or time window
- New delivery date may be up to 7 calendar days after originally scheduled

# Leave in Safe Place (Signature Release)

- Receiver authorizes DHL to leave the shipment without a signature in a specific place on a specific date at the Receiver's address
- Safe place deliveries always follow Receiver's instructions (e.g., "Leave at back door") and any applicable DHL courier guidelines (e.g., do not expose to inclement weather)

# Leave with Neighbor, Concierge or Guard

- Receiver nominates a neighbor or other authorized party to receive the shipment on their behalf
- ► The Receiver provides the neighbor's name and address (up to two houses either side of the original address or directly opposite), or designates the authorized party to receive the shipment

# Collect from Service Point or Locker

- Receiver requests collection from a DHL Service Point
- Nearest locations are shown on a map: DHL Service Centers, Partner Service Points and Lockers
- City or postcode can be changed to view DHL Service Points in different areas

- Receiver requests delivery to a different address (e.g., an office) on a specific date
- New address must be within the same delivery country

## **Vacation Hold**

- If on vacation, Receivers can request a new delivery date
- The new delivery date may be up to 30 calendar days after the originally scheduled date