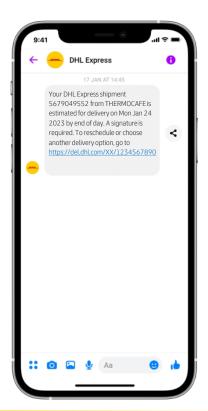

### **Get Notified**

Receiver will be notified by SMS/email

#### **Access ODD**

Goes on On Demand Delivery via smart link

### **Notifications include:**

- OHL Waybill number
- Your company/brand name
- Estimated Delivery Date
- Shipment-specific smart link to On Demand Delivery