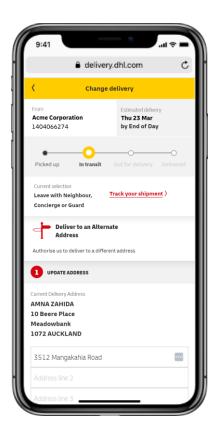

- Receiver requests delivery to a different address (e.g., an office) on a specific date
- New address must be within the same delivery country