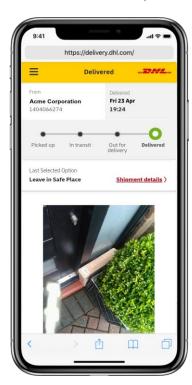

# **Highlights - Proof Of Placement**

Receivers can view a photo showing where their shipment was placed

# Leave in Safe Place (Signature Release)

- Receiver authorizes DHL to leave the shipment without a signature in a specific place on a specific date at the Receiver's address
- Safe place deliveries always follow Receiver's instructions (e.g., "Leave at back door") and any applicable DHL courier guidelines (e.g., do not expose to inclement weather)