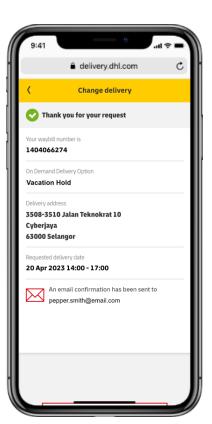

## **Vacation Hold**

- If on vacation, Receivers can request a new delivery date
- The new delivery date may be up to 30 calendar days after the originally scheduled date

## **Confirmation page**

A confirmation is displayed after Receiver makes a delivery option change

### **Email confirmation**

Receiver also gets confirmation via email with details of the delivery change