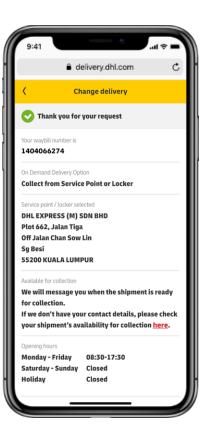

### **Service Point or Locker**

- Nearest locations are listed and shown on a map: DHL Service Centers, Partner Service Points and Lockers
- Postcode can be changed to view DHL Service Points in different areas

# Collect from Service Point or Locker

- Receiver requests collection from a DHL Service Point
- Nearest locations are shown on a map: DHL Service Centers, Partner Service Points and Lockers
- City or postcode can be changed to view DHL Service Points in different areas