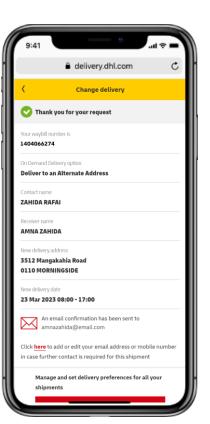

- Receiver requests delivery to a different address (e.g., an office) on a specific date
- New address must be within the same delivery country

## **Confirmation page**

A confirmation is displayed after Receiver makes a delivery option change

### **Email confirmation**

Receiver also gets confirmation via email with details of the delivery change