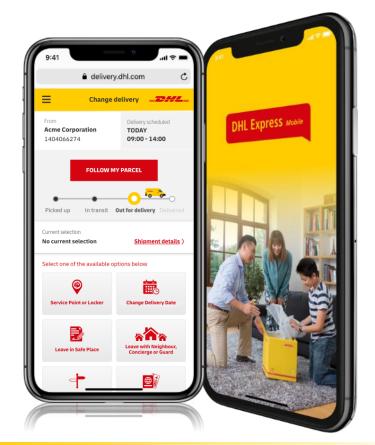

## What is On Demand Delivery?

An online platform that allows Receivers to manage their shipment delivery

## **How On Demand Delivery Works**

## Overview

## **Change Delivery Date**

- Receiver selects a new delivery date and/or time window
- New delivery date may be up to 7 calendar days after originally scheduled

# Leave in Safe Place (Signature Release)

- Receiver authorizes DHL to leave the shipment without a signature in a specific place on a specific date at the Receiver's address
- Safe place deliveries always follow Receiver's instructions (e.g., "Leave at back door") and any applicable DHL courier guidelines (e.g., do not expose to inclement weather)

# Leave with Neighbor, Concierge or Guard

- Receiver nominates a neighbor or other authorized party to receive the shipment on their behalf
- ► The Receiver provides the neighbor's name and address (up to two houses either side of the original address or directly opposite), or designates the authorized party to receive the shipment

# Collect from Service Point or Locker

- Receiver requests collection from a DHL Service Point
- Nearest locations are shown on a map: DHL Service Centers, Partner Service Points and Lockers
- City or postcode can be changed to view DHL Service Points in different areas

### **Service Point or Locker**

- Nearest locations are listed and shown on a map: DHL Service Centers, Partner Service Points and Lockers
- Postcode can be changed to view DHL Service Points in different areas