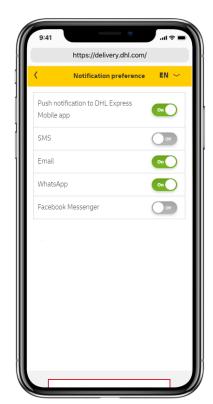

## **Notification Preference**

Registered receivers can set their preferred notification channels

**INTRODUCTION** 

**DELIVERY OPTIONS** 

**RECEIVER REGISTRATION** 