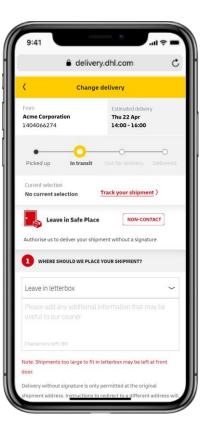

### **Leave in Safe Place**

Authorizes DHL to leave the shipment without signature in a specific place at the customer's address

# Leave in Safe Place (Signature Release)

- Receiver authorizes DHL to leave the shipment without a signature in a specific place on a specific date at the Receiver's address
- Safe place deliveries always follow Receiver's instructions (e.g., "Leave at back door") and any applicable DHL courier guidelines (e.g., do not expose to inclement weather)