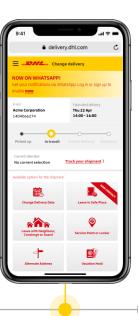

# **On Demand Delivery Website**

Intuitive user interface, easy to use

Leave in Safe Place

Leave with Neighbor, Concierge or Guard

Alternate Address

Vacation Hold

## **Change Delivery Date**

- Receiver selects a new delivery date and/or time window
- New delivery date may be up to 7 calendar days after originally scheduled

# Leave in Safe Place (Signature Release)

- Receiver authorizes DHL to leave the shipment without a signature in a specific place on a specific date at the Receiver's address
- Safe place deliveries always follow Receiver's instructions (e.g., "Leave at back door") and any applicable DHL courier guidelines (e.g., do not expose to inclement weather)

# Leave with Neighbor, Concierge or Guard

- Receiver nominates a neighbor or other authorized party to receive the shipment on their behalf
- ► The Receiver provides the neighbor's name and address (up to two houses either side of the original address or directly opposite), or designates the authorized party to receive the shipment

# Collect from Service Point or Locker

- Receiver requests collection from a DHL Service Point
- Nearest locations are shown on a map: DHL Service Centers, Partner Service Points and Lockers
- City or postcode can be changed to view DHL Service Points in different areas

- Receiver requests delivery to a different address (e.g., an office) on a specific date
- New address must be within the same delivery country

## **Vacation Hold**

- If on vacation, Receivers can request a new delivery date
- The new delivery date may be up to 30 calendar days after the originally scheduled date