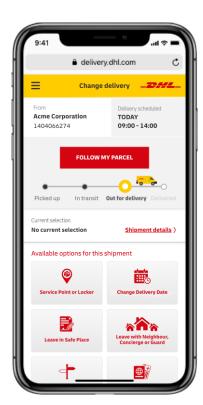

# **On Demand Delivery Website**

Intuitive user interface, easy to use

Leave in Safe Place

Leave with Neighbor, Concierge or Guard

Alternate Address

Vacation Hold

## **Change Delivery Date**

- Receiver selects a new delivery date and/or time window
- New delivery date may be up to 7 calendar days after originally scheduled

# Leave in Safe Place (Signature Release)

- Receiver authorizes DHL to leave the shipment without a signature in a specific place on a specific date at the Receiver's address
- Safe place deliveries always follow Receiver's instructions (e.g., "Leave at back door") and any applicable DHL courier guidelines (e.g., do not expose to inclement weather)

# Leave with Neighbor, Concierge or Guard

- Receiver nominates a neighbor or other authorized party to receive the shipment on their behalf
- ► The Receiver provides the neighbor's name and address (up to two houses either side of the original address or directly opposite), or designates the authorized party to receive the shipment

# Collect from Service Point or Locker

- Receiver requests collection from a DHL Service Point
- Nearest locations are shown on a map: DHL Service Centers, Partner Service Points and Lockers
- City or postcode can be changed to view DHL Service Points in different areas

- Receiver requests delivery to a different address (e.g., an office) on a specific date
- New address must be within the same delivery country

## **Vacation Hold**

- If on vacation, Receivers can request a new delivery date
- The new delivery date may be up to 30 calendar days after the originally scheduled date