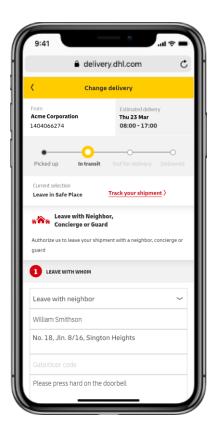

## **Leave with Neighbor**

Customer specifies a neighbor to receive the shipment on his or her behalf

# Leave with Neighbor, Concierge or Guard

- Receiver nominates a neighbor or other authorized party to receive the shipment on their behalf
- ► The Receiver provides the neighbor's name and address (up to two houses either side of the original address or directly opposite), or designates the authorized party to receive the shipment