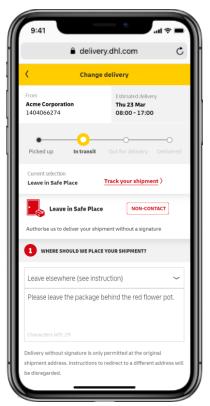

### **Leave in Safe Place**

Authorizes DHL to leave the shipment without signature in a specific place at the customer's address

# Leave in Safe Place (Signature Release)

- Receiver authorizes DHL to leave the shipment without a signature in a specific place on a specific date at the Receiver's address
- Safe place deliveries always follow Receiver's instructions (e.g., "Leave at back door") and any applicable DHL courier guidelines (e.g., do not expose to inclement weather)