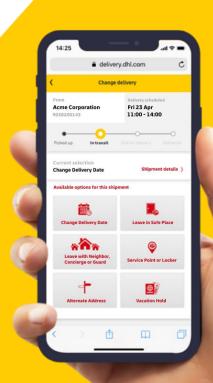

## **Change Delivery Date**

- Receiver selects a new delivery date and/or time window
- New delivery date may be up to 7 calendar days after originally scheduled

# Leave in Safe Place (Signature Release)

- Receiver authorizes DHL to leave the shipment without a signature in a specific place on a specific date at the Receiver's address
- Safe place deliveries always follow Receiver's instructions (e.g., "Leave at back door") and any applicable DHL courier guidelines (e.g., do not expose to inclement weather)

# Leave with Neighbor, Concierge or Guard

- Receiver nominates a neighbor or other authorized party to receive the shipment on their behalf
- ► The Receiver provides the neighbor's name and address (up to two houses either side of the original address or directly opposite), or designates the authorized party to receive the shipment

# Collect from Service Point or Locker

- Receiver requests collection from a DHL Service Point
- Nearest locations are shown on a map: DHL Service Centers, Partner Service Points and Lockers
- City or postcode can be changed to view DHL Service Points in different areas

- Receiver requests delivery to a different address (e.g., an office) on a specific date
- New address must be within the same delivery country

## **Vacation Hold**

- If on vacation, Receivers can request a new delivery date
- The new delivery date may be up to 30 calendar days after the originally scheduled date