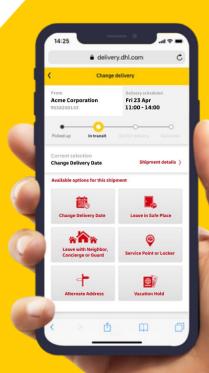

# **On Demand Delivery Website**

Intuitive user interface, easy to use

Leave in Safe Place

Leave with Neighbor, Concierge or Guard

Alternate Address

Vacation Hold

### **Leave in Safe Place**

Authorizes DHL to leave the shipment without signature in a specific place at the customer's address

## **Leave with Neighbor**

Customer specifies a neighbor to receive the shipment on his or her behalf

### **Service Point or Locker**

- Nearest locations are listed and shown on a map: DHL Service Centers, Partner Service Points and Lockers
- Postcode can be changed to view DHL Service Points in different areas

## **Change Delivery Date**

- Receiver selects a new delivery date and/or time window
- New delivery date may be up to 7 calendar days after originally scheduled

## **Vacation Hold**

- If on vacation, Receivers can request a new delivery date
- The new delivery date may be up to 30 calendar days after the originally scheduled date