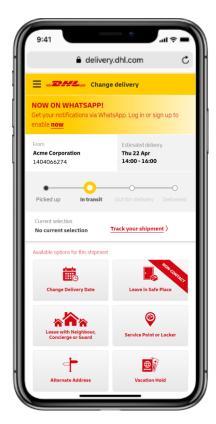

### **Leave in Safe Place**

Authorizes DHL to leave the shipment without signature in a specific place at the customer's address

## **Leave with Neighbor**

Customer specifies a neighbor to receive the shipment on his or her behalf

### **Service Point or Locker**

- Nearest locations are listed and shown on a map: DHL Service Centers, Partner Service Points and Lockers
- Postcode can be changed to view DHL Service Points in different areas

# **On Demand Delivery Website**

Intuitive user interface, easy to use

Leave in Safe Place

Leave with Neighbor, Concierge or Guard

Alternate Address

Vacation Hold