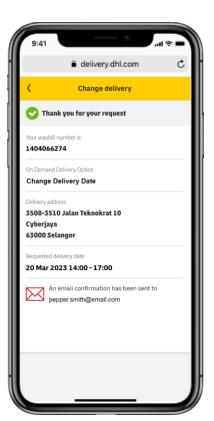

## **Change Delivery Date**

- Receiver selects a new delivery date and/or time window
- New delivery date may be up to 7 calendar days after originally scheduled

## **Confirmation page**

A confirmation is displayed after Receiver makes a delivery option change

### **Email confirmation**

Receiver also gets confirmation via email with details of the delivery change