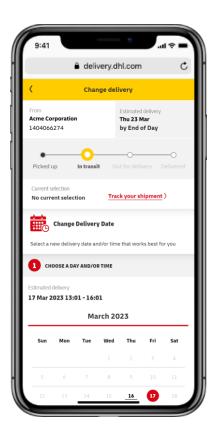

## **Change Delivery Date**

- Receiver selects a new delivery date and/or time window
- New delivery date may be up to 7 calendar days after originally scheduled