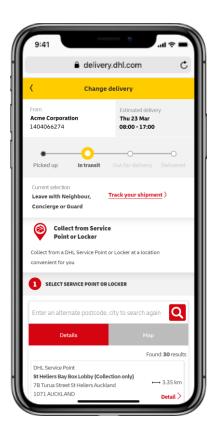

### **Service Point or Locker**

- Nearest locations are listed and shown on a map: DHL Service Centers, Partner Service Points and Lockers
- Postcode can be changed to view DHL Service Points in different areas

# Collect from Service Point or Locker

- Receiver requests collection from a DHL Service Point
- Nearest locations are shown on a map: DHL Service Centers, Partner Service Points and Lockers
- City or postcode can be changed to view DHL Service Points in different areas