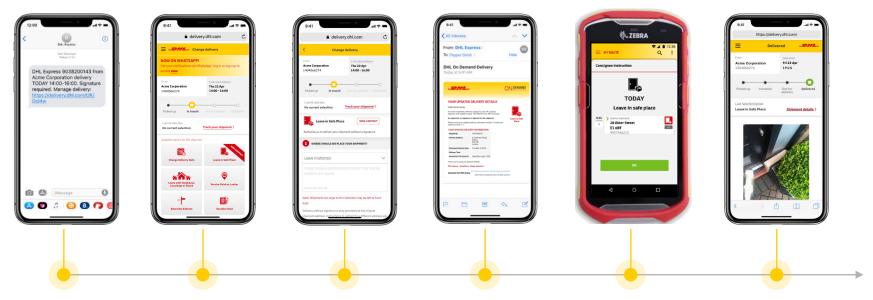

## **How On Demand Delivery Works**

## Overview

### **Get Notified**

Receiver will be notified by SMS/email

#### **Access ODD**

Goes on On Demand Delivery via smart link

### **Make changes**

Makes delivery change request

### Confirmed

Request confirmed to Receiver via email

## Now sending

DHL executes the request

### Delivered

Shipment is delivered accordingly

## **Receiver Notification**

Delivery updates sent to Receivers by SMS and/or email