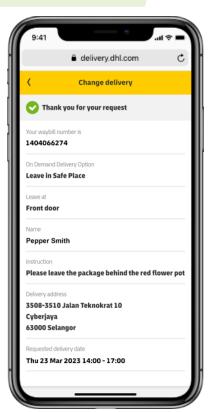

### **Leave in Safe Place**

Authorizes DHL to leave the shipment without signature in a specific place at the customer's address

# Leave in Safe Place (Signature Release)

- Receiver authorizes DHL to leave the shipment without a signature in a specific place on a specific date at the Receiver's address
- Safe place deliveries always follow Receiver's instructions (e.g., "Leave at back door") and any applicable DHL courier guidelines (e.g., do not expose to inclement weather)

## **Confirmation page**

A confirmation is displayed after Receiver makes a delivery option change

### **Email confirmation**

Receiver also gets confirmation via email with details of the delivery change