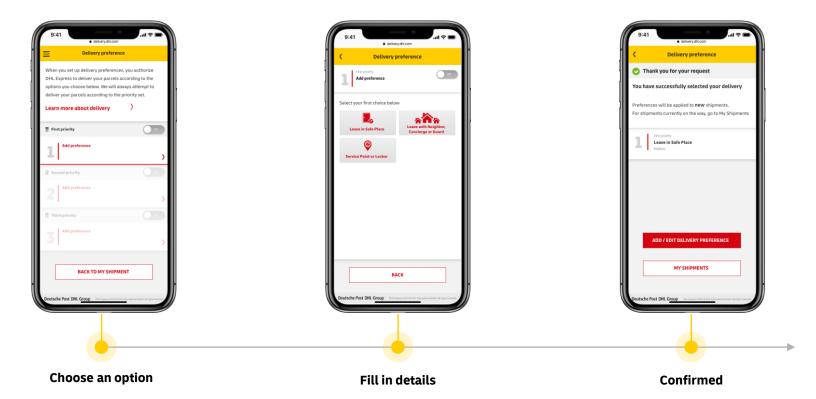

# **Delivery Preference**

Set up one or more delivery preferences

## **How It Works**

Simplified delivery flow with delivery preference