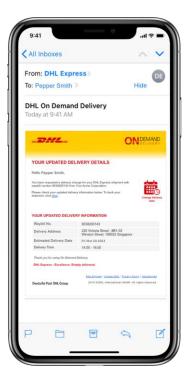

## What is On Demand Delivery?

An online platform that allows Receivers to manage their shipment delivery

## **How On Demand Delivery Works**

### **Get Notified**

Receiver will be notified by SMS/email

#### **Access ODD**

Goes on On Demand Delivery via smart link

### **Make changes**

Makes delivery change request

### Confirmed

Request confirmed to Receiver via email

## Now sending

DHL executes the request

### Delivered

Shipment is delivered accordingly

## **Receiver Notification**

Delivery updates sent to Receivers by SMS and/or email

### **Notifications include:**

- OHL Waybill number
- Your company/brand name
- Estimated Delivery Date
- Shipment-specific smart link to On Demand Delivery