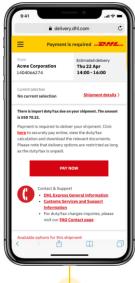

## **Change Delivery Date**

- Receiver selects a new delivery date and/or time window
- New delivery date may be up to 7 calendar days after originally scheduled

# **Advance Duty Collection**

Receivers can pay the outstanding duty and/or tax online

Receiver is notified by email/SMS

Access landing page via smartlink in email/SMS

Review charges breakdown & make payment

Return to On Demand Delivery if required

Note: Shippers are not required to opt in for this advance duty collection feature as it is automatically applied to shipments with outstanding duty/tax.

INTRODUCTION